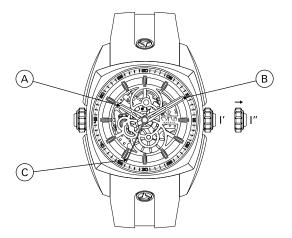

# **CONTROLS AND INDICATIONS**

- A. Hours hand
- B. Minutes hand
- C. Seconds hands

#### Position I'

Turn the crown clockwise to wind the watch. When the movement is fully wound (about 65 turns of the crown), a power reserve of 42 hours is granted. The automatic movement allows the watch to wind up by simply using the energy produced by the wearer's own movement. If the watch stops, you need to wind it manually by turning the crown.

#### Position I"

Pull out the crown in position I". Hours hand (A) and minutes hand (B) rotate both clockwise and anticlockwise to set the desired time. Push in the crown in position I' at the end of the operation to protect the movement against dust and humidity.

Seconds hand (C) requires no adjustment.

#### Crown at 9 o'clock

This crown is not operational but purely aesthetic and part of the design elements of all CYRUS timepieces.

Finally, we recommend you have your watch controlled and serviced through an official representative of the CYRUS brand every 3 years and you will enjoy your watch for lifetime.